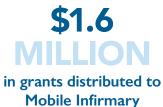

The Foundation has grown from less than two million dollars in 1984 to over 40 million dollars in assets today. Over the last four decades, Infirmary Foundation has invested in excess of forty million dollars back into Mobile Infirmary and Infirmary Health. Projects include purchasing essential equipment, brick and mortar improvements, continuous support of staff education and community programs and partnerships that improve the health of residents in South Alabama.