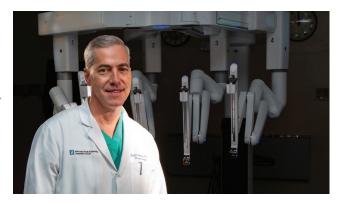

#### Mobile Infirmary's Robotics Program Grows Again Adding its 6th Robot.

Mobile Infirmary was the first hospital in the region to acquire the da Vinci<sup>®</sup> Surgical system, a state-of-the-art robotic platform used to perform precise and minimally invasive surgeries. Over the last 15 years, the Infirmary Foundation has invested over \$8 million in the program, and as a result, the program has grown to include over 35 surgeons in six surgical disciplines.

In 2023, Infirmary Foundation's Celebration
Under the Oaks supported the addition of the
hospital's 6th robot to meet the growing demand
for these procedures. The use of robotics allows
for less invasive treatments with less risk for patients.
The Foundation is proud to play a vital role in
bringing this program to the community
and look forward to its continued success.