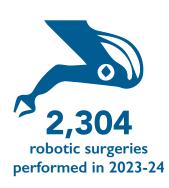

One program that we are especially proud of is the Robotics Program at Mobile Infirmary. The Foundation is responsible for the purchase of all six da Vinci® robots over the last 15 years. These investments have allowed Mobile Infirmary to become the largest surgical program in the region by volume. This achievement is important for our patients who can receive less invasive procedures because of this cutting-edge technology. We also support an increasing number of robotics trained surgeons in multiple disciplines. Today, we have over 35 surgeons using our robots and the number of robotic procedures grows each year.

#### Mobile Infirmary's Robotics Program Grows Again Adding its 6th Robot.

Mobile Infirmary was the first hospital in the region to acquire the da Vinci<sup>®</sup> Surgical system, a state-of-the-art robotic platform used to perform precise and minimally invasive surgeries. Over the last 15 years, the Infirmary Foundation has invested over \$8 million in the program, and as a result, the program has grown to include over 35 surgeons in six surgical disciplines.

In 2023, Infirmary Foundation's Celebration
Under the Oaks supported the addition of the
hospital's 6th robot to meet the growing demand
for these procedures. The use of robotics allows
for less invasive treatments with less risk for patients.
The Foundation is proud to play a vital role in
bringing this program to the community
and look forward to its continued success.