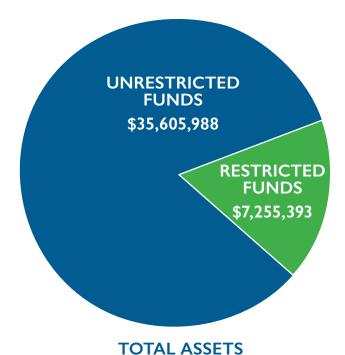

#### FISCAL YEAR FINANCIAL REPORTING

FY 2023

FY 2024

TOTAL ASSETS \$38,091,7<u>00</u>

CASH BALANCE \$1,823,747

INVESTMENT PORTFOLIO \$34,463,050

NET INCOME \$(5,365,165.25) TOTAL ASSETS \$42,861,381

CASH BALANCE \$4,712,298