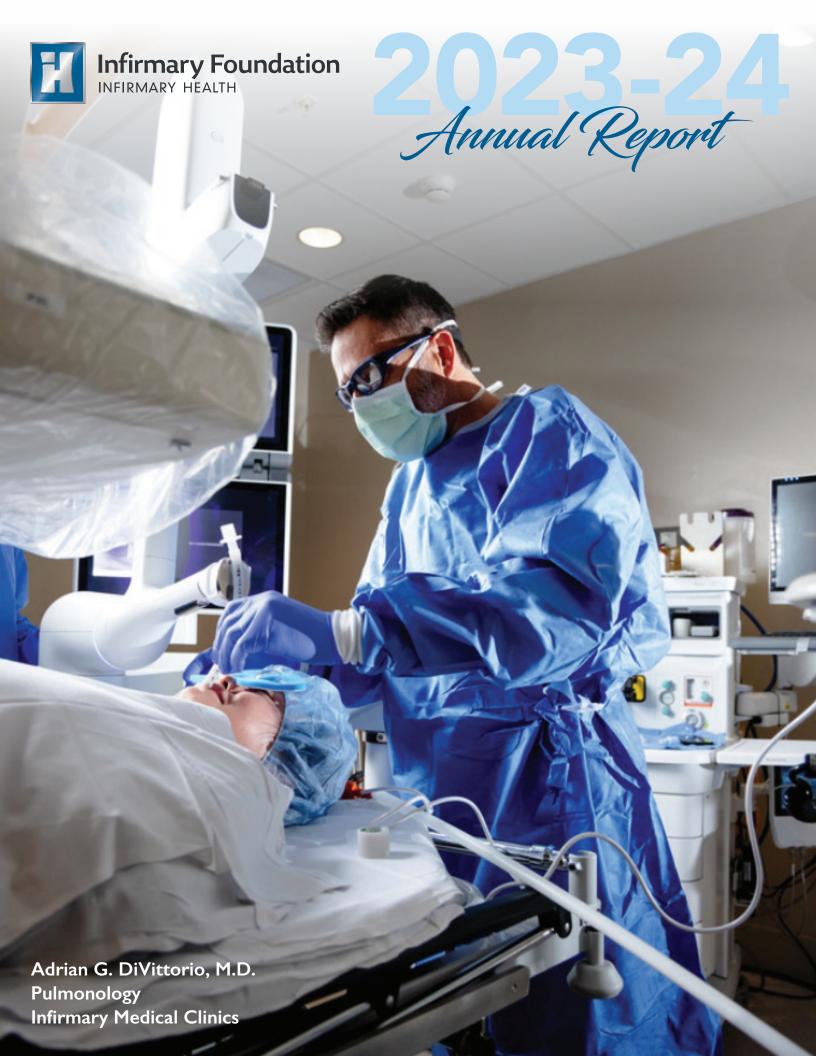

One program that we are especially proud of is the Robotics Program at Mobile Infirmary. The Foundation is responsible for the purchase of all six da Vinci® robots over the last 15 years. These investments have allowed Mobile Infirmary to become the largest surgical program in the region by volume. This achievement is important for our patients who can receive less invasive procedures because of this cutting-edge technology. We also support an increasing number of robotics trained surgeons in multiple disciplines. Today, we have over 35 surgeons using our robots and the number of robotic procedures grows each year.

#### Mobile Infirmary's Robotics Program Grows Again Adding its 6th Robot.

Mobile Infirmary was the first hospital in the region to acquire the da Vinci<sup>®</sup> Surgical system, a state-of-the-art robotic platform used to perform precise and minimally invasive surgeries. Over the last 15 years, the Infirmary Foundation has invested over \$8 million in the program, and as a result, the program has grown to include over 35 surgeons in six surgical disciplines.

In 2023, Infirmary Foundation's Celebration
Under the Oaks supported the addition of the
hospital's 6th robot to meet the growing demand
for these procedures. The use of robotics allows
for less invasive treatments with less risk for patients.
The Foundation is proud to play a vital role in
bringing this program to the community
and look forward to its continued success.