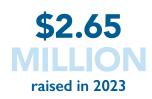

### FISCAL YEAR FINANCIAL REPORTING

| DONOR STATS  | FY 2023     | FY 2024     |
|--------------|-------------|-------------|
| Donor Count  | 1,643       | 2,214       |
| Total Gifts  | 25,761      | 30,901      |
| Total Giving | \$1,898,824 | \$2,685,148 |