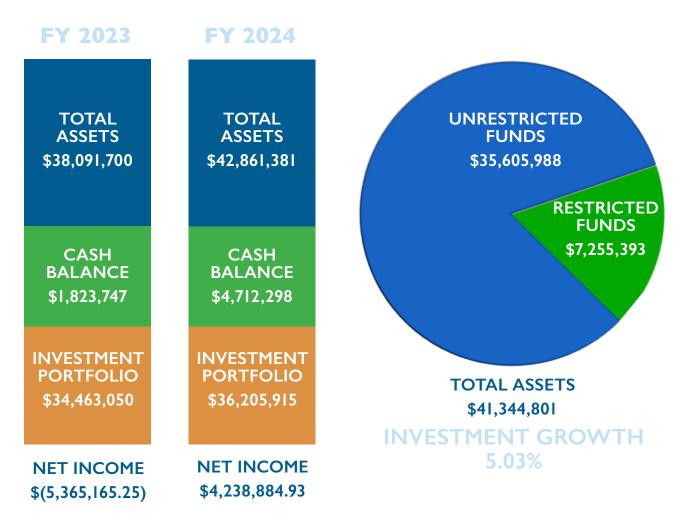

### FISCAL YEAR FINANCIAL REPORTING

| DONOR STATS  | FY 2023     | FY 2024     |
|--------------|-------------|-------------|
| Donor Count  | 1,643       | 2,214       |
| Total Gifts  | 25,761      | 30,901      |
| Total Giving | \$1,898,824 | \$2,685,148 |